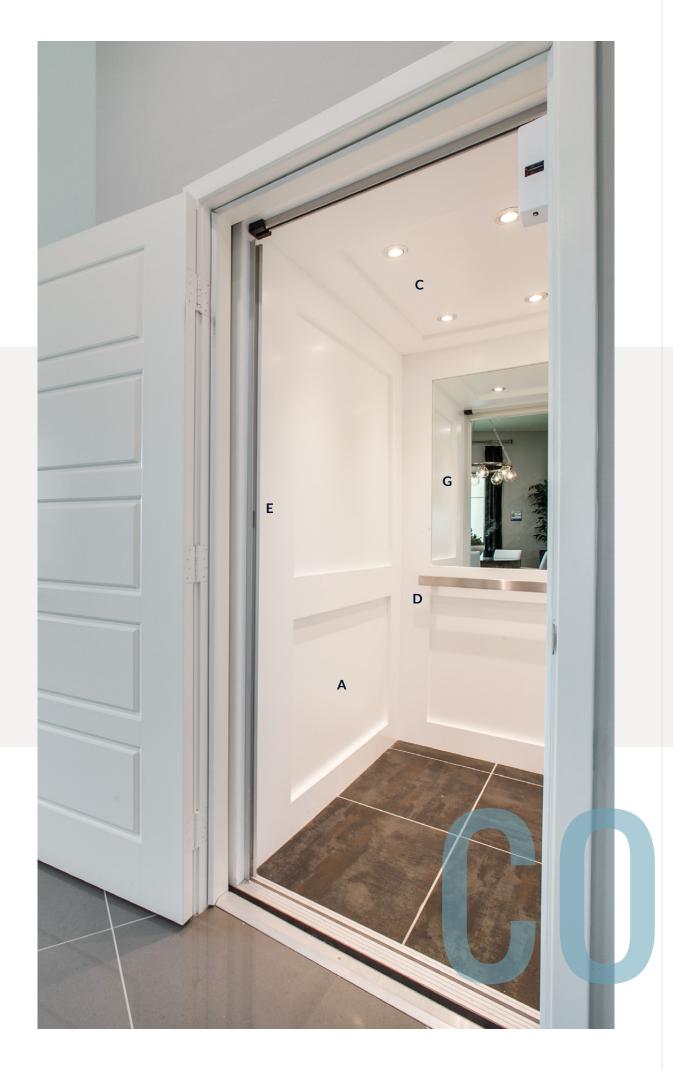

A. Signature Series Cab: Oak: Custom Stain B. Standard Control Operating Panel: Brushed Bronze #4 C. (4) Recessed LED Lights: Brushed Bronze Tone Trim D. Solid Hardwood Handrail: Oak: Custom Stain E. Scissor Gate: Brushed Bronze #4 F. Standard Hall-Station: Brushed Bronze #4 G. Custom Full Height Mirror