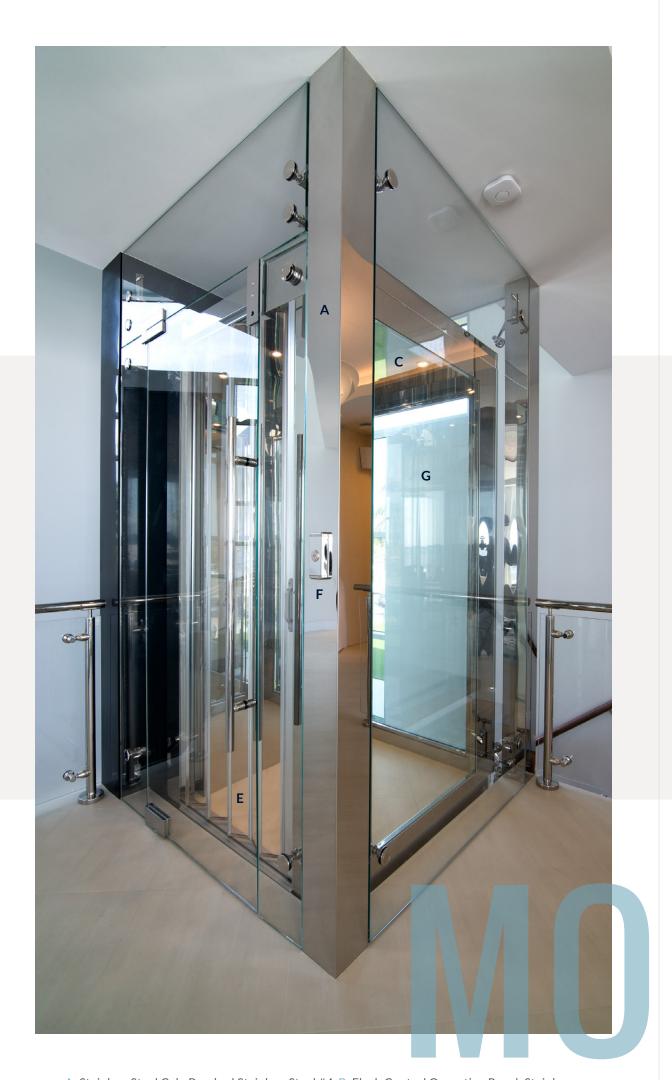

A. Stainless Steel Cab: Brushed Stainless Steel #4 B. Flush Control Operating Panel: Stainless Steel #4 (not shown) C. (4) Recessed LED Lights: Silver Tone Trim D. Metal Tubular Bar Handrail: Stainless Steel #4 (not shown) E. Accordion Gate: Clear Acrylic F. Standard Hall-Station: Mirror Stainless Steel #8 G. (2) Custom Full Height Observation Panels

### Never out of style.

Modern design is all about clean lines, metallic finishes, and minimal detailing. Our designs emphasize vertical lines, natural light, and simple adornments. Enhance your Modern cab with subtle touches such as mirrored panels and additional LED downlights.