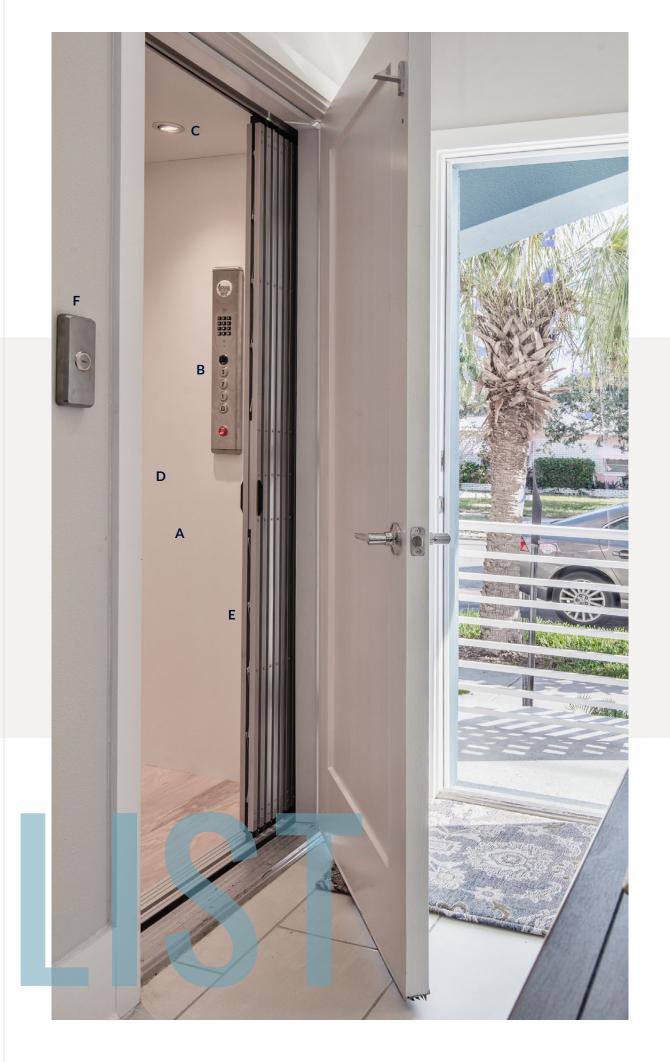

## 

A. Classic Series Cab: Premium White Laminate B: Control Operating Panel: Standard Brushed Stainless Steel #4 C. (4) Recessed LED Lights: Brushed Silver Tone Trim D. Solid Metal Flat Bar Handrail: Brushed Stainless Steel #4 (not shown) E. Century Scissor Gate: Brushed Stainless Steel #4 F. Standard Hall Station: Brushed Stainless Steel #4