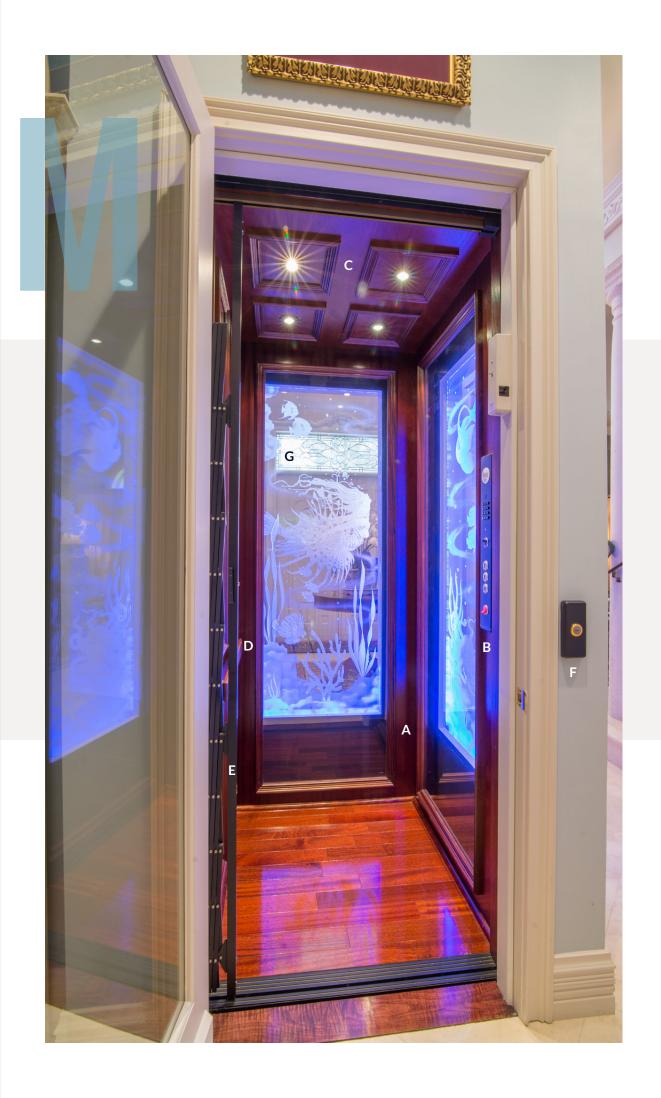

### If you can dream it, we can build it.

Our expert design and manufacturing team brings to life what you imagine, from a striking all-glass or stainless steel cab to personalized panels based on your own design — even one inspired by the sea.

A. Vintage Series Cab: Cherry: Custom Stain B. Standard Control Operating Panel: Matte Black C. (4) Recessed LED Lights: Black Trim D. Solid Wood Handrail: Cherry: Custom Stain E. Scissor Gate: Matte Black F. Standard Hall-Station: Matte Black G. (2) Custom Full Height Observation Panels