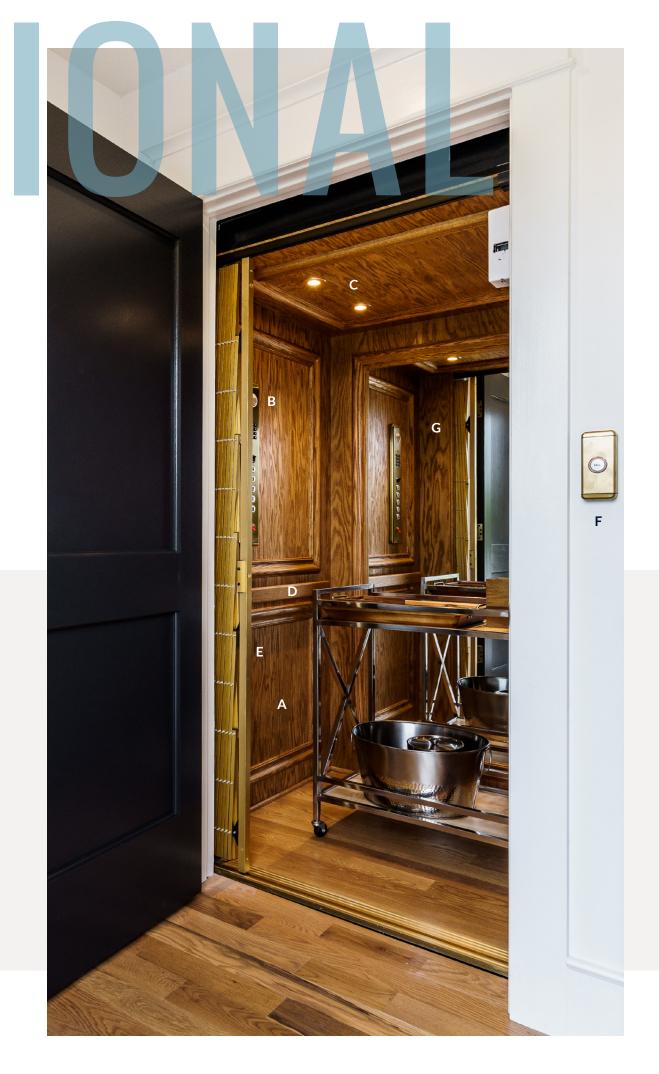

### Always timeless.

With wood species like Natural Oak and Cherry and rich, penetrating wood stains like Red Mahogany and Dark Walnut, Traditional never goes out of style. Traditional is perfect for homeowners who love symmetry, classic silhouettes, and European-inspired art.

A. Signature Series Cab: Oak: Custom Stain B. Standard Control Operating Panel: Brushed Bronze #4 C. (4) Recessed LED Lights: Brushed Bronze Tone Trim D. Solid Hardwood Handrail: Oak: Custom Stain E. Scissor Gate: Brushed Bronze #4 F. Standard Hall-Station: Brushed Bronze #4 G. Custom Full Height Mirror